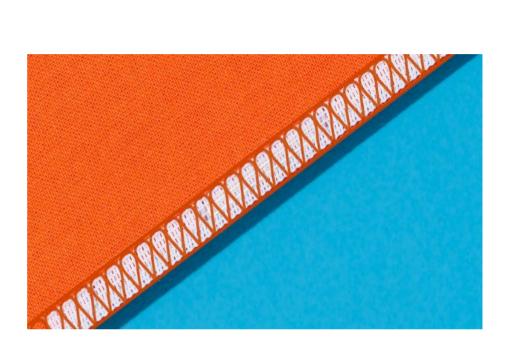

## AD TexTrace™ Soft Knit

## Overlock Label and Hidden Label

## AD TexTrace<sup>TM</sup> Soft Knit Label Solutions

The AD TexTrace™ Soft Knit solution is designed and and developed to remain with the garment for a longest possible time without compromising its functionality. It's offered in two different knitted versions as a slim Overlock label or a wider Hidden product for integration in the seam of a garment. The AD TexTrace™ Soft Knit solutions cannot be identified within the garment and therefore provide the highest reliability for example for RFID-based loss prevention applications.